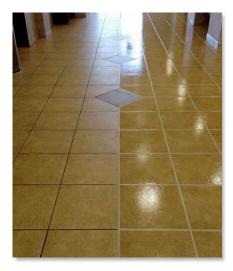

Ceramic Tile & Grout Coated With X-PROTECT TILE & GROUT - High Gloss (Norton Audubon Medical Plaza, Before & After Comparison)

Quarry Tile & Grout Coated With **X-PROTECT** TILE & GROUT - High Gloss (John Deere Facility/ Before & After Comparison)