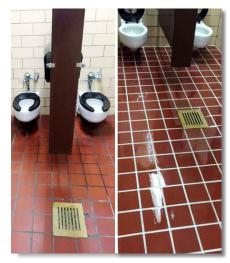

Ceramic Tile & Grout Coated With X-PROTECT TILE & GROUT - High Gloss (Norton Audubon Medical Plaza, Before & After Comparison)

Quarry Tile & Grout Coated With **X-PROTECT** TILE & GROUT - High Gloss (John Deere Facility/ Before & After Comparison)