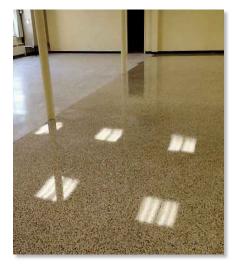

Terazzo Flooring Coated With X-PROTECT TILE & GROUT - High Gloss (Before & After Comparison)

06.10.15